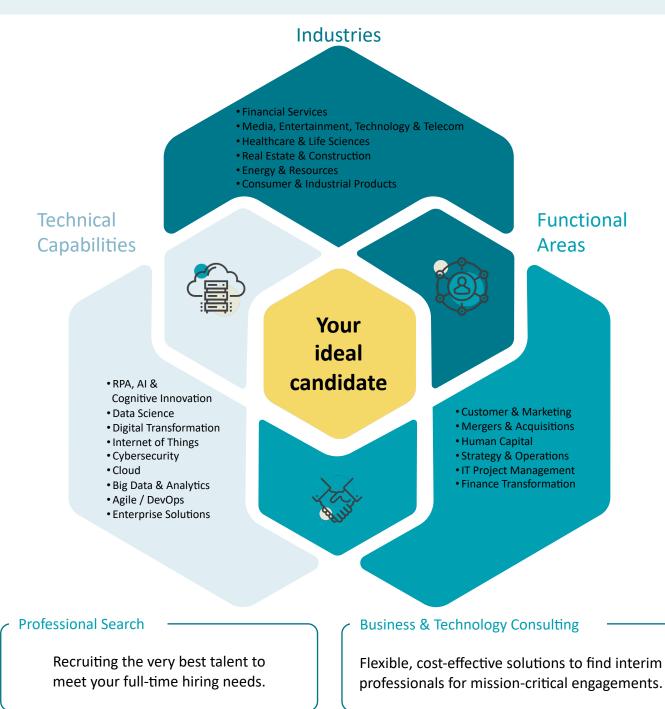

### We find the right talent.

Because we were technology consultants before we were recruiters, we are able to assess and source candidates from a position of proven experience.

We approach each search engagement as we would approach a consulting project, starting with understanding the client's needs. We then translate those needs into a specific set of behavioral attributes and skills that make up the ideal candidate.